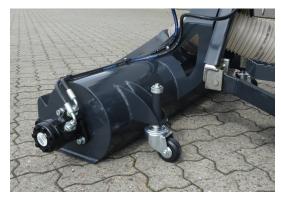

### **EFFECTIVE COLLECTION**

But protects the foundation

**QUICK MOUNTING** 

Standard A-frame

The front is built with a standard A-frame and can therefore be installed on a variety of machines.

The suction head effectively collects leaves from the pitch without removing granulate from the bottom of the field.

The rolling brush effectively evens out the granulate, so the field stays clean and even.

The front is combined with Vitras grass collector or the suction sweeper.

| MODEL                  | LC1000      |
|------------------------|-------------|
| Width:                 | 1300 mm.    |
| Working width:         | 1000 mm.    |
| Hight adjustment:      | 15 - 35 mm. |
| Hydraulic reguirement: | Small PTO   |
| Suction hose:          | 155 mm.     |
| Weight:                | 55 Kg.      |