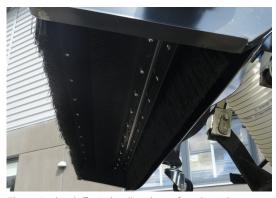

The hydraulic rolling brush carefully evens out the filling material, to leave the field good-looking and even..

The rolling brush effectively evens out the granulate, so the field stays clean and even.

The front is combined with Vitras grass collector or the suction sweeper.

| MODEL                  | LC1000      |
|------------------------|-------------|
| Width:                 | 1300 mm.    |
| Working width:         | 1000 mm.    |
| Hight adjustment:      | 15 - 35 mm. |
| Hydraulic reguirement: | Small PTO   |
| Suction hose:          | 155 mm.     |
| Weight:                | 55 Kg.      |