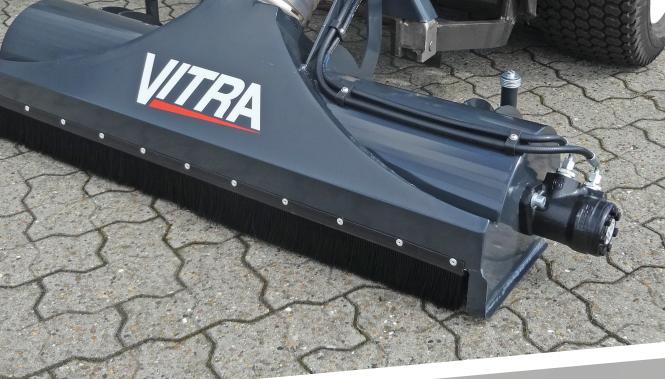

### **EFFECTIVE COLLECTION**

But protects the foundation

**QUICK MOUNTING** 

Standard A-frame

The front is built with a standard A-frame and can therefore be installed on a variety of machines.

The suction head effectively collects leaves from the pitch without removing granulate from the bottom of the field.

## VITRA C-SERIES | LC1000

Cleaning artificial turf is not a big challenge, but doing so without the filling material being picked up is different, and that is where the LC1000 comes into the picture!

The pick-up front is made to effectively collect leaves and dirt from fields, and thanks to it specially designed suction head, leaves and dirt lying on the surface of the field is effectively removed without the granulate of the artificial turf being picked up.